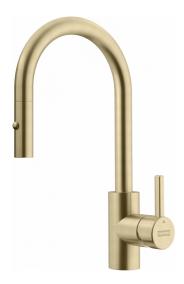

## Eos Neo Prep Faucet - EOS-PR-GLD | 115.0685.309

| Technical Data                          |                     |
|-----------------------------------------|---------------------|
| Aspect                                  |                     |
| Spout type                              | U - spout           |
| Color                                   | Champagne gold      |
| Type of material                        | Stainless steel 304 |
| Flexible pullout hose material          | Nylon grey          |
| Spray head material                     | Stainless steel     |
| Product Dimensions                      |                     |
| Faucet hole diameter                    | 35 mm               |
| Cartridge dimension                     | 35 mm               |
| Installation                            |                     |
| Mounting type                           | Shank               |
| Water supply hose connection            | 1/2"                |
| Water supply hose length                | 450 mm              |
| Product specifications                  |                     |
| Pressure                                | High pressure       |
| Faucet type                             | Pull-out spray      |
| Faucet operation                        | Side lever          |
| Faucet rotation                         | 360°                |
| Product identification                  |                     |
| Product brand                           | FRANKE              |
| Product family                          | Mythos              |
| Collection                              | Eos Neo             |
| Features                                |                     |
| Water saving feature                    | No                  |
| Type of aerator                         | Honeycomb           |
| *************************************** |                     |