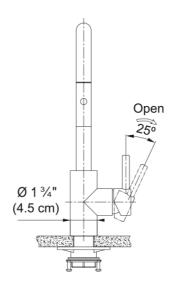

## Eos Neo Prep Faucet - EOS-PR-GLD | 115.0685.309

| Technical Data                          |                     |
|-----------------------------------------|---------------------|
| Aspect                                  |                     |
| Spout type                              | U - spout           |
| Color                                   | Champagne gold      |
| Type of material                        | Stainless steel 304 |
| Flexible pullout hose material          | Nylon grey          |
| Spray head material                     | Stainless steel     |
| Product Dimensions                      |                     |
| Faucet hole diameter                    | 35 mm               |
| Cartridge dimension                     | 35 mm               |
| Installation                            |                     |
| Mounting type                           | Shank               |
| Water supply hose connection            | 1/2"                |
| Water supply hose length                | 450 mm              |
| Product specifications                  |                     |
| Pressure                                | High pressure       |
| Faucet type                             | Pull-out spray      |
| Faucet operation                        | Side lever          |
| Faucet rotation                         | 360°                |
| Product identification                  |                     |
| Product brand                           | FRANKE              |
| Product family                          | Mythos              |
| Collection                              | Eos Neo             |
| Features                                |                     |
| Water saving feature                    | No                  |
| Type of aerator                         | Honeycomb           |
| *************************************** |                     |