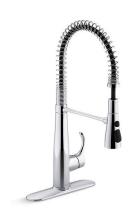

# Single-handle semi-professional kitchen sink faucet K-22033

### **Features**

- Professional style faucet with an easy to clean coated hose and removable coil.
- Three-function pull-down sprayhead with touch control allows you to switch between aerated stream, Sweep® spray, and Boost technology.
- Sweep® spray creates a wide, forceful blade of water for superior cleaning.
- Boost technology increases the flow rate by 30% with the press of a button.
- Magnetic docking arm keeps the sprayhead securely in place.
- MasterClean<sup>™</sup> sprayface features an easy-to-clean surface that withstands mineral buildup.
- Single lever handle is simple to use and makes adjusting water temperature easy.
- Temperature memory allows faucet to be turned on and off at the temperature set during prior usage.
- KOHLER ceramic disc valves exceed industry longevity standards for a lifetime of durable performance.
- 1.5 gpm (5.7 lpm) maximum flow rate at 60 psi (4.14 bar).

# **Simplice®**

Single-handle semi-professional kitchen sink faucet K-22033