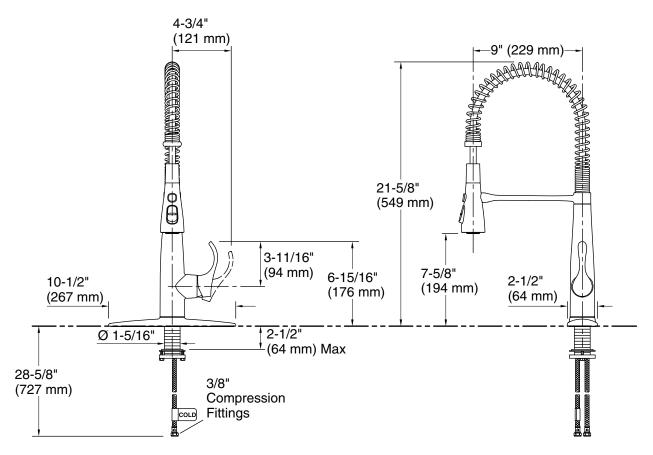

# **Technical Information**

All product dimensions are nominal.

#### Faucet:

Flow rate: 1.5 gal/min (5.7 l/min)

Pressure: 60 psi (4.1 bar)
Valve body: Composite