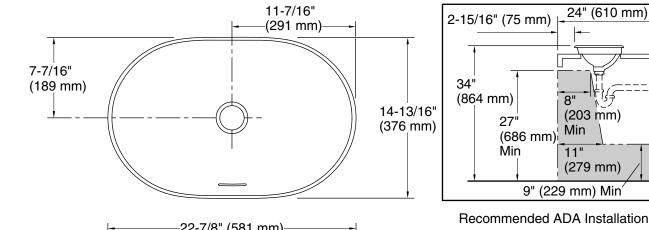

## **Technical Information**

All product dimensions are nominal.

Installation: Vessel

Drain hole: 1-3/4" (45 mm)

Template: Above-counter, 1507716-7, required,

not included