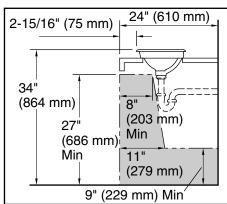

### Installation

Vessel.

ADA

Codes/Standards
ASME A112.19.2/CSA B45.1
ADA
ICC/ANSI A117.1

## **Notes**

Install this product according to the installation instructions.

ADA compliant when installed to the specific requirements of these regulations.