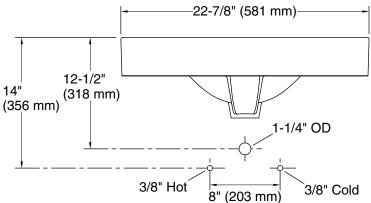

## **Technical Information**

All product dimensions are nominal.

Installation: Vessel

Drain hole: 1-3/4" (45 mm)

Template: Above-counter, 1507716-7, required,

not included