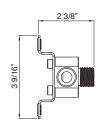

## **Specifications**

\*Note: May reduce water flow

Single-lever control 1/4 turn ceramic disc valve cartridge COMFORTFEEL™ lever handle Cold water valve, one inlet Rough-in part required (sold separately) Laminar Ideal Flow Dual swivel spout 24" projection 3.2 GPM For use with Water Filtration System\* (not included)