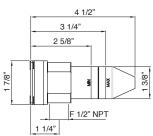

## **Specifications**

\*Note: May reduce water flow

Single-lever control 1/4 turn ceramic disc valve cartridge COMFORTFEEL™ lever handle Cold water valve, one inlet Rough-in part required (sold separately) Laminar Ideal Flow Dual swivel spout 24" projection 3.2 GPM For use with Water Filtration System\* (not included)