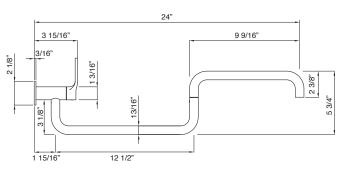

## **Specifications**

\*Note: May reduce water flow

Single-lever control 1/4 turn ceramic disc valve cartridge COMFORTFEEL™ lever handle Cold water valve, one inlet Rough-in part required (sold separately) Laminar Ideal Flow Dual swivel spout 24" projection 3.2 GPM For use with Water Filtration System\* (not included)