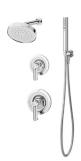

| Feature Highlights                                                                                                                                                                                                                                                                                                                                                                                                                                                                                                                                                                                                                                                                                                        | Options/Modifications                                                                                                                                                                           |
|---------------------------------------------------------------------------------------------------------------------------------------------------------------------------------------------------------------------------------------------------------------------------------------------------------------------------------------------------------------------------------------------------------------------------------------------------------------------------------------------------------------------------------------------------------------------------------------------------------------------------------------------------------------------------------------------------------------------------|-------------------------------------------------------------------------------------------------------------------------------------------------------------------------------------------------|
| <ul> <li>Museo Shower/Hand Shower Trim</li> <li>Requires Temptrol® Pressure Balancing Shower Valve</li> <li>Requires Symmons Dual Outlet Diverter Valve</li> <li>Metal lever handles</li> <li>Cradle for hand shower wand</li> <li>Dual checks for backflow protection</li> <li>60" flexible metal hose</li> <li>2 mode hand shower wand</li> <li>1 mode showerhead</li> <li>2.5 gpm (9.5 L/min) flow restrictors</li> <li>Tub spout not included</li> <li>Components shall be metal and nonmetallic construction, plated in standard Polished Chrome finish</li> <li>Available with TA-10 flow control spindle and T-12A cap assembly for Temptrol valve bodies installed with Test Cap (order p/n 5305TRMTC)</li> </ul> | □ -1.5                                                                                                                                                                                          |
| For optional in-line vacuum breaker order p/n EF-109  Model Numbers                                                                                                                                                                                                                                                                                                                                                                                                                                                                                                                                                                                                                                                       | □ -L1 Less showerhead □ -L2 Less hand shower wand                                                                                                                                               |
| □ 5305-TRM Shower/Hand Shower Trim, Temptrol Pressure Balancing Shower Valve and                                                                                                                                                                                                                                                                                                                                                                                                                                                                                                                                                                                                                                          | □ -L3 Less showerhead & hand shower wand □ -LP Loop handle □ -QD Quick-disconnect on hand shower units                                                                                          |
| Symmons Dual Outlet Diverter valve ordered separately  5305TRMTC Shower/Hand Shower Trim with TA-10 flow control spindle and T-12A cap assembly, must order Temptrol valve with Test Cap                                                                                                                                                                                                                                                                                                                                                                                                                                                                                                                                  | □ -R 60" white vinyl hose in place of 60" metal hose □ -REB Rebuild trim kit, includes TA-10 and TA-4 □ -T724 24" slide bar/grab bar with ADA wand □ -T736 36" slide bar/grab bar with ADA wand |
| Compliance                                                                                                                                                                                                                                                                                                                                                                                                                                                                                                                                                                                                                                                                                                                | □ -T748 48" slide bar/grab bar with ADA wand                                                                                                                                                    |
| ASME A112.18.1/CSA B125.1      CUS                                                                                                                                                                                                                                                                                                                                                                                                                                                                                                                                                                                                                                                                                        | □ -VB Elevated vacuum breaker □ -VP Vandal resistant escutcheon screws in place of standard screws                                                                                              |
| Warranty                                                                                                                                                                                                                                                                                                                                                                                                                                                                                                                                                                                                                                                                                                                  | □ -BLK Polished Graphite finish □ -STN Satin Nickel finish                                                                                                                                      |
| Limited Lifetime - to the original end purchaser in                                                                                                                                                                                                                                                                                                                                                                                                                                                                                                                                                                                                                                                                       |                                                                                                                                                                                                 |