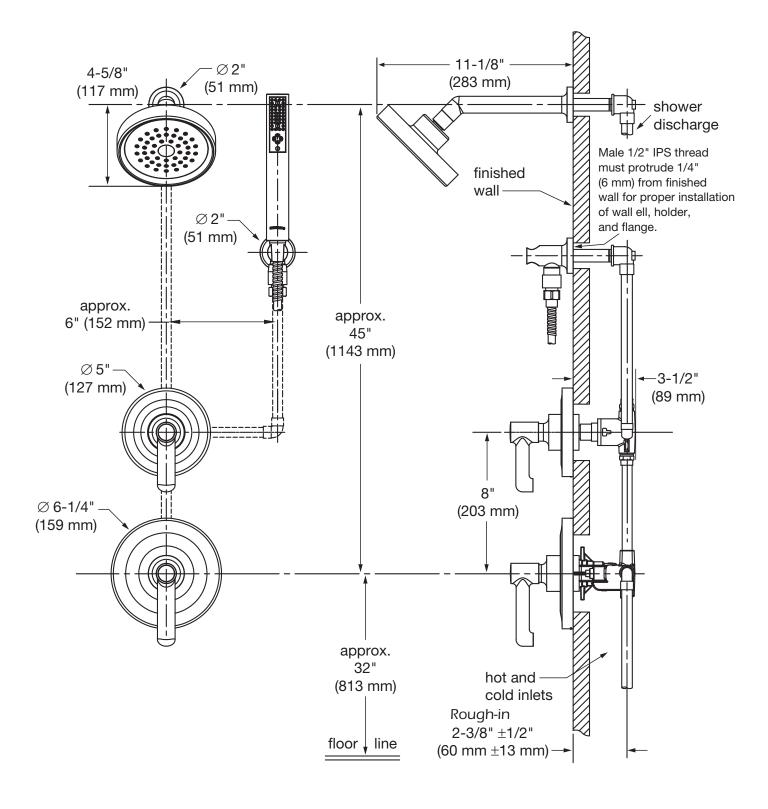

## **Dimensions**

## Notes:

- 1) Valve body and piping not included and shown as reference only.
- 2) Plaster shield (p/n T-176) for dry wall, plaster or other type walls 1/2" or greater.
- 3) All dimensions measured from nominal rough-in.
- 4) Dimensions subject to change without notice.