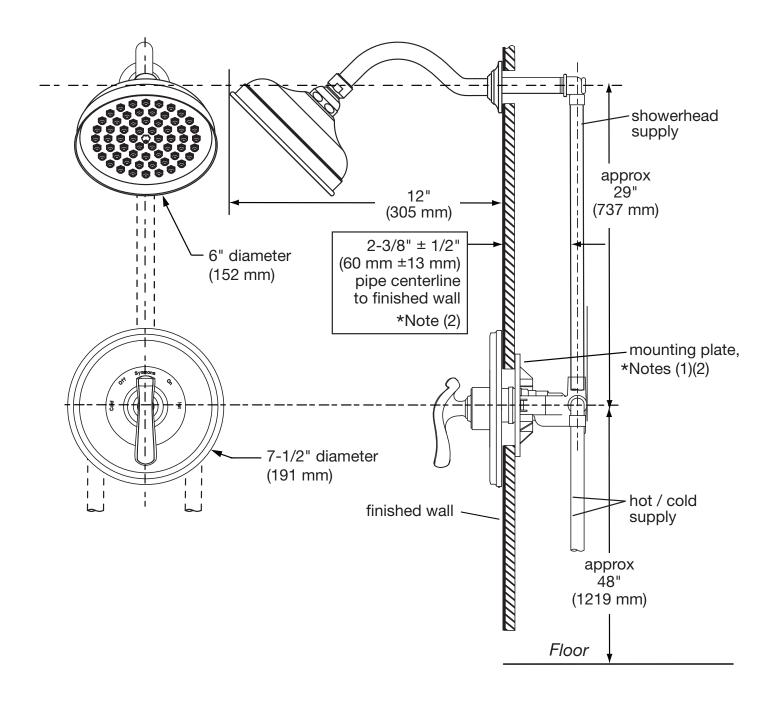

### **Dimensions**

#### Notes:

- 1) Valve body and piping not included and shown as reference only.
- 2) Plaster shield (p/n T-176) for dry wall, plaster or other type walls 1/2" or greater.
- 3) All dimensions measured from nominal rough-in.
- 4) Dimensions subject to change without notice.