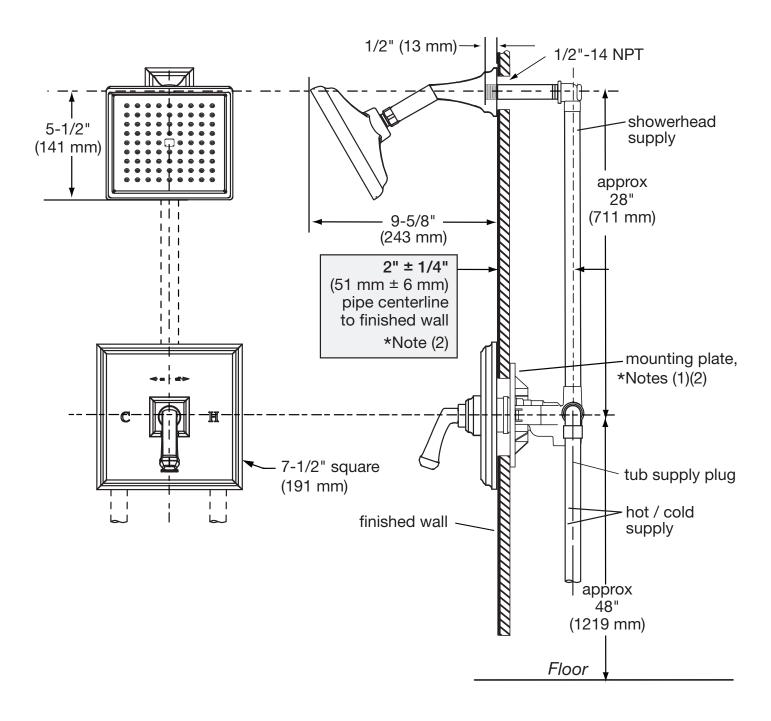

#### **Dimensions**

#### Notes:

- 1) Valve body and piping not included and shown as reference only.
- 2) Plaster shield (p/n T-176) for dry wall, plaster or other type walls 1/2" or greater.
- 3) All dimensions measured from nominal rough-in.
- 4) Dimensions subject to change without notice.