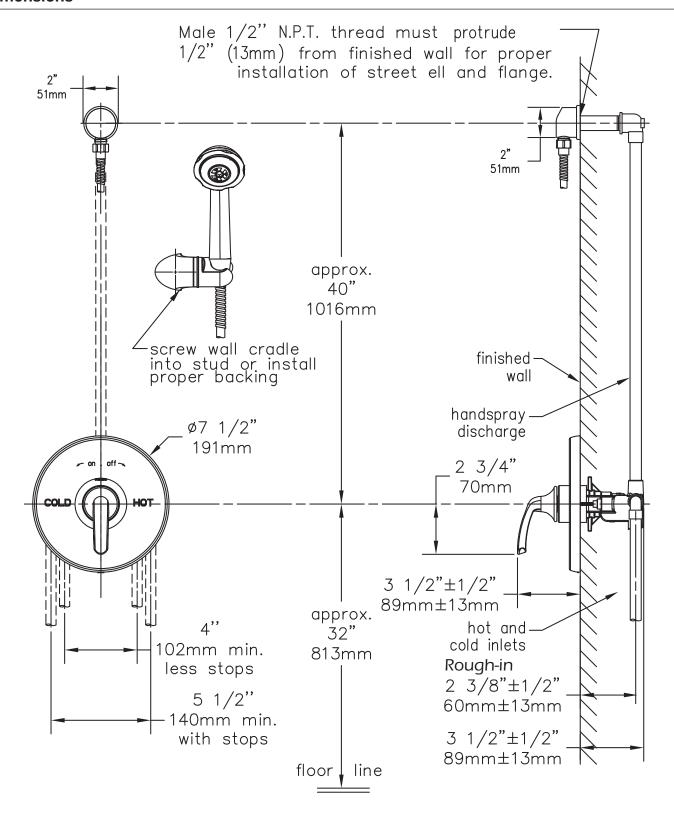

## Notes:

- 1) Valve body and piping not included and shown as reference only.
- 2) Plaster shield (p/n T-176) for dry wall, plaster or other type walls 1/2" or greater.
- 3) All dimensions measured from nominal rough-in.
- 4) Dimensions subject to change without notice.