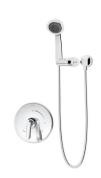

## 5503-TRM, 5503TRMTC Hand Shower Trim **Specification Submittal**

| -ADA -ADA -EX -H32          | 2HSB<br>ACHS<br>AHS                              | 1.5 gpm (5.7 L/min) flow restrictor 2.0 gpm (7.6 L/min) flow restrictor 72" hose in place of 60" hose 30" slide bar in place of wall cradle ADA hand shower wand (chrome) ADA hand shower wand (white) Exposed column/slide bar, hand shower bracke and hand shower wand (35EX) 1 mode hand shower unit with slide bar |
|-----------------------------|--------------------------------------------------|------------------------------------------------------------------------------------------------------------------------------------------------------------------------------------------------------------------------------------------------------------------------------------------------------------------------|
| □ -H32                      | 23-V<br>23-V-48                                  | 3 mode hand shower unit with slide bar 3 mode hand shower unit with 48" slide bar                                                                                                                                                                                                                                      |
|                             |                                                  | 24" decorative slide/grab bar with ADA wand 36" decorative slide/grab bar with ADA wand                                                                                                                                                                                                                                |
| -L2 -LP -LR                 |                                                  | Less hand shower wand Loop handle Lever handle Quick-disconnect on hand shower units                                                                                                                                                                                                                                   |
| □ -R                        |                                                  | 60" white vinyl hose in place of 60" metal hose                                                                                                                                                                                                                                                                        |
| -T72 -T73 -T74 -VB -VP -SB2 | 24<br>36<br>48<br>Z                              | Rebuild trim kit, includes TA-10 and TA-4 24" slide bar/grab bar with ADA wand 36" slide bar/grab bar with ADA wand 48" slide bar/grab bar with ADA wand Elevated vacuum breaker Vandal resistant escutcheon screws in place of standard screws Seasoned Bronze Satin Nickel finish                                    |
|                             | -H3 -L2 -LP -LR -QD -R -RE -T72 -T74 -VB -VP -SB | -H3536 -L2 -LP -LP -QD -R -REB -T724 -T736 -T748 -VB -VP                                                                                                                                                                                                                                                               |